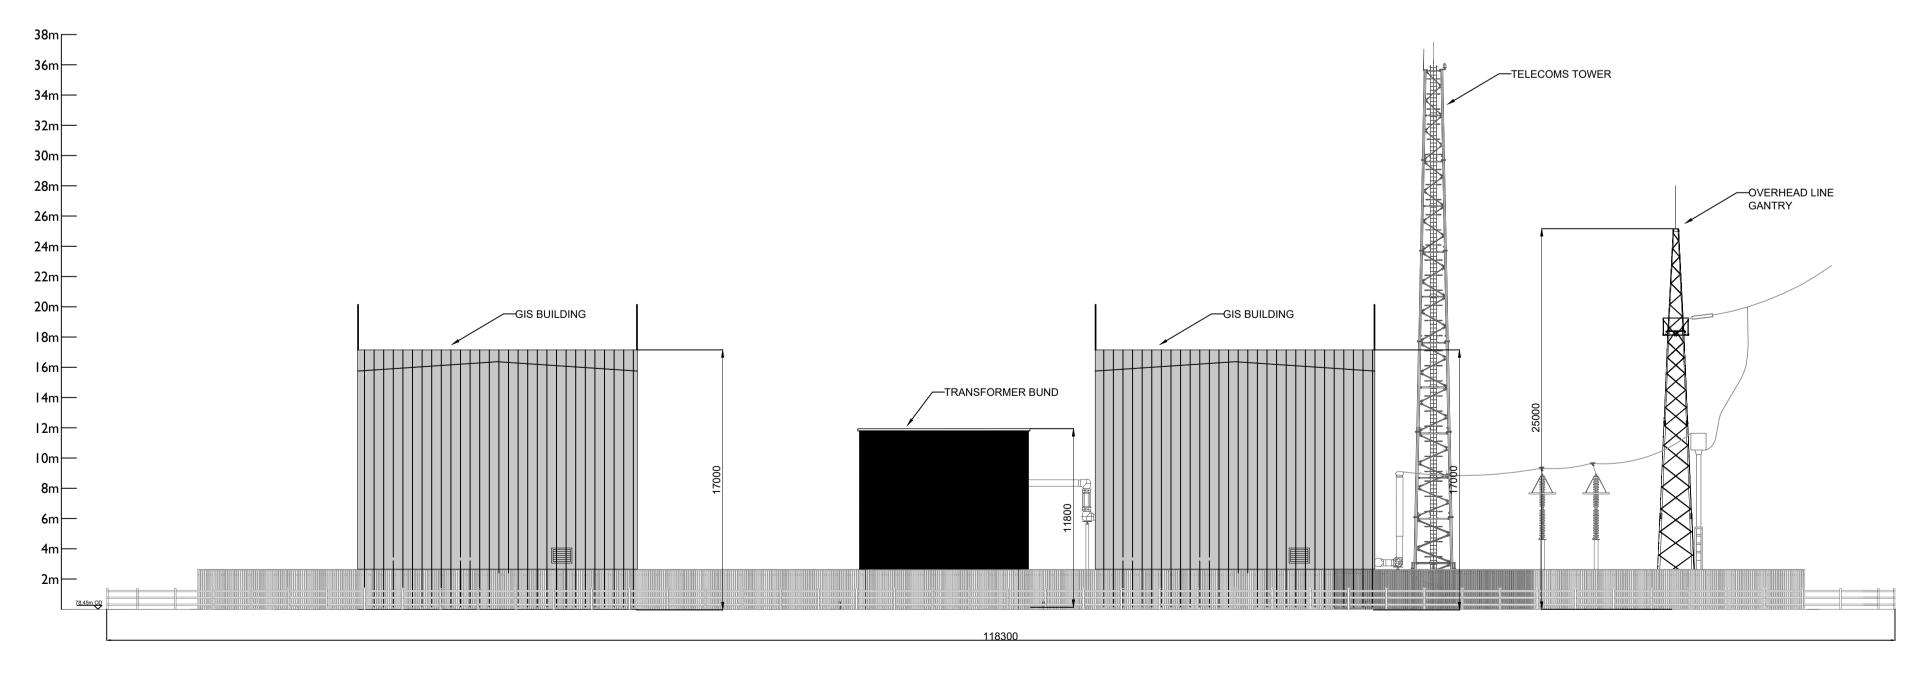

ELEVATION D-D

Notes:

1. MEASUREMENTS SHOWN ARE IN MM, UNLESS INDICATED OTHERWISE

2. DRAWING FOR PLANNING PURPOSES ONLY

- 3. NO. AND LOCATION OF LIGHTING POLES AND LIGHTNING MASTS ARE SUBJECT TO CHANGE UNDER THE DETAILED DESIGN STAGE
- 4. LOCATION OF AIS EQUIPMENT SUBJECT TO CHANGE IN DETAILED DESIGN STAGE
- 5. BUILDING COLOURS WILL RANGE WITHIN A MUTED MID-DARK GRAY AND GREEN SPECTRUM. REFER TO EIAR VOL. II, APPENDIX 10A FOR DETAIL
- FINAL DETAIL OF BUILDING FINISHES TO BE AGREED WITH PLANNING AUTHORITY IN ADVANCE OF DEVELOPMENT COMMENCING

| (**                                                                                                                                                                                                                                                                                                                                                                                                                                                                                                       | **                               | ** `              |  |  |  |
|-----------------------------------------------------------------------------------------------------------------------------------------------------------------------------------------------------------------------------------------------------------------------------------------------------------------------------------------------------------------------------------------------------------------------------------------------------------------------------------------------------------|----------------------------------|-------------------|--|--|--|
| **                                                                                                                                                                                                                                                                                                                                                                                                                                                                                                        | **                               | **                |  |  |  |
| **                                                                                                                                                                                                                                                                                                                                                                                                                                                                                                        | **                               | **                |  |  |  |
| 00                                                                                                                                                                                                                                                                                                                                                                                                                                                                                                        | ISSUED FOR PLANNING              | 20/11/23          |  |  |  |
| Rev.                                                                                                                                                                                                                                                                                                                                                                                                                                                                                                      | DESCRIPTION                      | DATE              |  |  |  |
| Main St, Newbridge, Co. Kildare<br>Phone 045 439000<br>www.bnm.ie<br>Email: info@bnm.ie<br>Copyright Bord na Móna Powergen Limited<br>"Copyright and ownership of this drawing is vested in Bord na Móna Powergen Limited,<br>whose prior written consent is required for its use, reproduction or for publication to any<br>third party. All rights reserved by the law of copyright and by international copyright<br>conventions are reserved to Bord na Móna Powergen Limited and may be protected by |                                  |                   |  |  |  |
| Project DERRYGREENAGH POWER                                                                                                                                                                                                                                                                                                                                                                                                                                                                               |                                  |                   |  |  |  |
| Client BORD NA MÓNA POWERGEN LIMITED                                                                                                                                                                                                                                                                                                                                                                                                                                                                      |                                  |                   |  |  |  |
| Drawing Title<br>400 kV SUBSTATION<br>ELEVATION VIEWS Sh No. 2 OF 2                                                                                                                                                                                                                                                                                                                                                                                                                                       |                                  |                   |  |  |  |
| Date                                                                                                                                                                                                                                                                                                                                                                                                                                                                                                      | Scale (A1) Drawn by Checked by A | pproved by        |  |  |  |
| 20/1                                                                                                                                                                                                                                                                                                                                                                                                                                                                                                      | 1/23 1:250 JMcD PC               | JMcD              |  |  |  |
| · · ·                                                                                                                                                                                                                                                                                                                                                                                                                                                                                                     |                                  | $\longrightarrow$ |  |  |  |
| Status                                                                                                                                                                                                                                                                                                                                                                                                                                                                                                    | FOR APPROVAL Dwg. No.            |                   |  |  |  |
|                                                                                                                                                                                                                                                                                                                                                                                                                                                                                                           |                                  |                   |  |  |  |
|                                                                                                                                                                                                                                                                                                                                                                                                                                                                                                           |                                  |                   |  |  |  |
|                                                                                                                                                                                                                                                                                                                                                                                                                                                                                                           |                                  |                   |  |  |  |