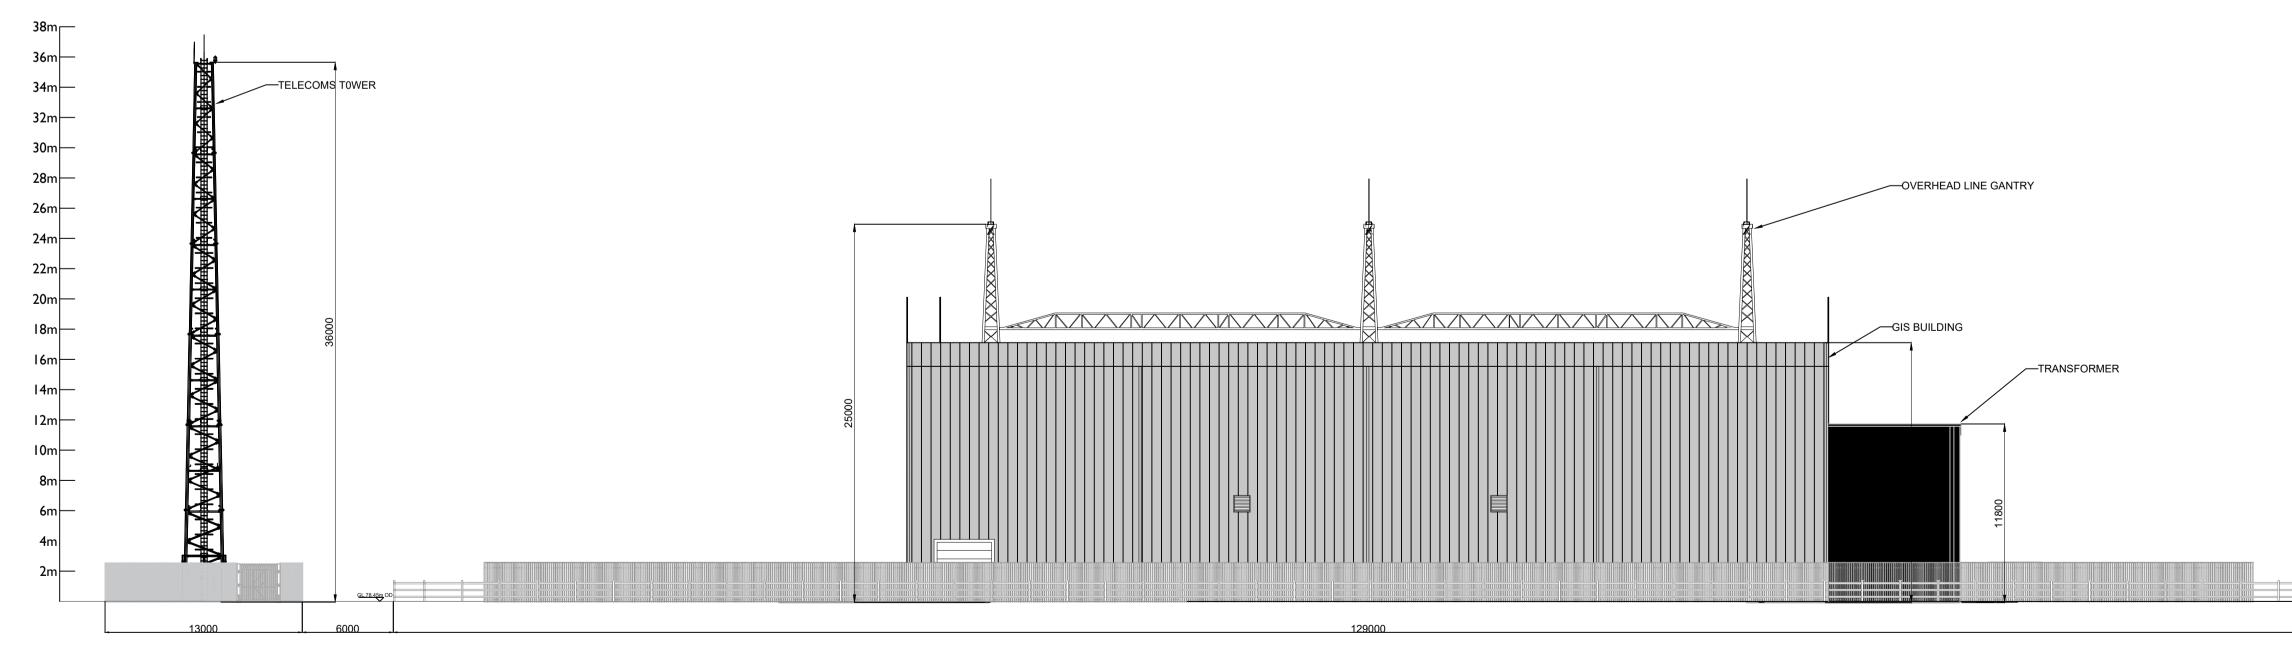

**ELEVATION A-A** 

**ELEVATION B-B** 

## Notes:

1. MEASUREMENTS SHOWN ARE IN MM, UNLESS INDICATED OTHERWISE

TELECOMS TOWER

2. DRAWING FOR PLANNING PURPOSES ONLY 3. NO. AND LOCATION OF LIGHTING POLES AND LIGHTNING MASTS ARE SUBJECT TO CHANGE UNDER THE DETAILED DESIGN STAGE 4. LOCATION OF AIS EQUIPMENT SUBJECT TO CHANGE IN DETAILED DESIGN STAGE 5. BUILDING COLOURS WILL RANGE WITHIN A MUTED MID-DARK GRAY AND GREEN SPECTRUM. REFER TO EIAR VOL. II, APPENDIX 10A FOR DETAIL 6. FINAL DETAIL OF BUILDING FINISHES TO BE AGREED WITH PLANNING AUTHORITY IN ADVANCE OF DEVELOPMENT COMMENCING \*\* \*\* \*\* \*\* \*\* \*\* \*\* \*\* \*\* \*\* \*\* 00 ISSUED FOR PLANNING 20/11/23 Rev. DESCRIPTION DATE Bord na Móna Main St, Newbridge, Co. Kildare Phone 045 439000 www.bnm.ie Email: info@bnm.ie  $C(\mathbb{C})$  Copyright Bord na Móna Powergen Limited "Copyright and ownership of this drawing is vested in Bord na Móna Powergen Limited, whose prior written consent is required for its use, reproduction or for publication to any third party. All rights reserved by the law of copyright and by international copyright conventions are reserved to Bord na Móna Powergen Limited and may be protected by court proceedings for damages and/or injunctions and costs." Project DERRYGREENAGH POWER Client BORD NA MÓNA POWERGEN LIMITED Drawing Title

## 400 kV SUBSTATION ELEVATION VIEWS Sh No. 1 OF 2

| Date                           | Scale (A1)                             | Drawn by | Checked by | Approved by |
|--------------------------------|----------------------------------------|----------|------------|-------------|
| 20/11/23                       | 1:250                                  | JMcD     | PC         | JMcD        |
| Status<br>PLANNING D<br>TENDER | FOR APPROVA<br>FOR CONSTRU<br>AS BUILT |          | Dwg. No.   | 5-E-2003    |