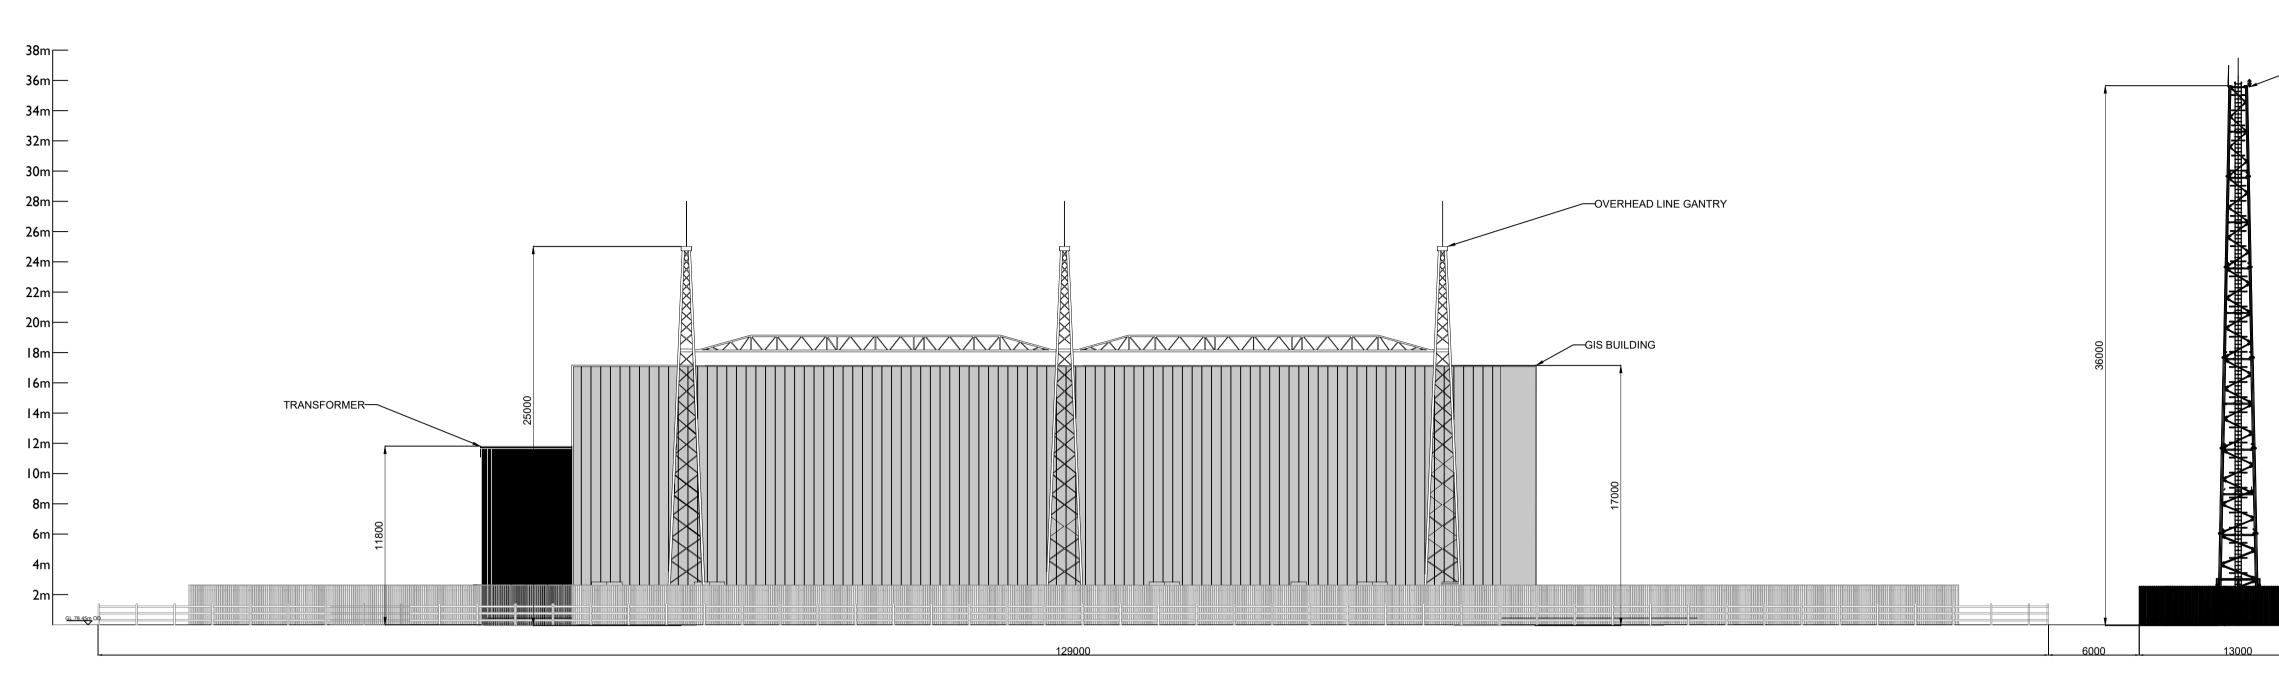

**ELEVATION A-A** 

**ELEVATION B-B** 

## Notes:

1. MEASUREMENTS SHOWN ARE IN MM, UNLESS INDICATED OTHERWISE

TELECOMS TOWER

2. DRAWING FOR PLANNING PURPOSES ONLY 3. NO. AND LOCATION OF LIGHTING POLES AND LIGHTNING MASTS ARE SUBJECT TO CHANGE UNDER THE DETAILED DESIGN STAGE 4. LOCATION OF AIS EQUIPMENT SUBJECT TO CHANGE IN DETAILED DESIGN STAGE 5. BUILDING COLOURS WILL RANGE WITHIN A MUTED MID-DARK GRAY AND GREEN SPECTRUM. REFER TO EIAR VOL. II, APPENDIX 10A FOR DETAIL 6. FINAL DETAIL OF BUILDING FINISHES TO BE AGREED WITH PLANNING AUTHORITY IN ADVANCE OF DEVELOPMENT COMMENCING \*\* \*\* \*\* \*\* \*\* \*\* \*\* \*\* \*\* \*\* \*\* 00 ISSUED FOR PLANNING 20/11/23 Rev. DESCRIPTION DATE Bord na Móna Main St, Newbridge, Co. Kildare Phone 045 439000 www.bnm.ie Email: info@bnm.ie  $C(\mathbb{C})$  Copyright Bord na Móna Powergen Limited "Copyright and ownership of this drawing is vested in Bord na Móna Powergen Limited, whose prior written consent is required for its use, reproduction or for publication to any third party. All rights reserved by the law of copyright and by international copyright conventions are reserved to Bord na Móna Powergen Limited and may be protected by court proceedings for damages and/or injunctions and costs." Project DERRYGREENAGH POWER Client BORD NA MÓNA POWERGEN LIMITED Drawing Title

## 400 kV SUBSTATION ELEVATION VIEWS Sh No. 1 OF 2

| Date                           | Scale (A1)                             | Drawn by | Checked by | Approved by |
|--------------------------------|----------------------------------------|----------|------------|-------------|
| 20/11/23                       | 1:250                                  | JMcD     | PC         | JMcD        |
| Status<br>PLANNING D<br>TENDER | FOR APPROVA<br>FOR CONSTRU<br>AS BUILT |          | Dwg. No.   | 5-E-2003    |